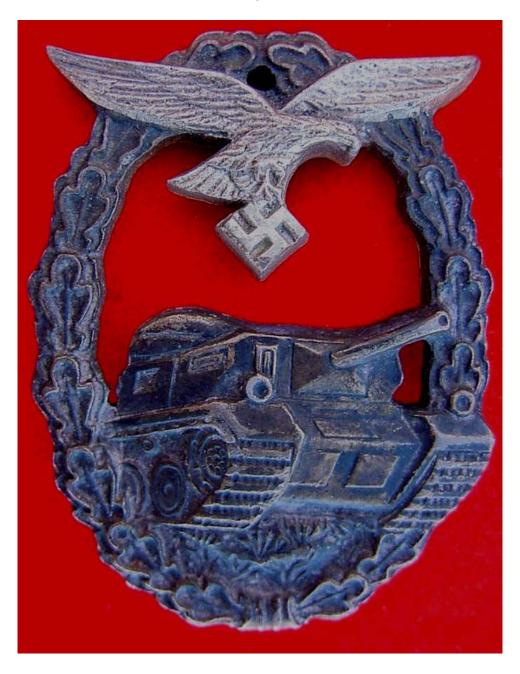

## The Luftwaffe Tank Badge

## Luftwaffe Panzerkampfabzeichen

Instituted on November 3, 1944. The badge had a silver wreath for tank crew members and tank mechanics and had a black wreath for Panzer Grenadiers and medical personnel.

In spite of the belief in some circles that this badge was neither manufactured or issued, it was, beginning in January of 1945. There

was only one manufacturer of this badge and an original is shown here.

This is a very scarce and throughly misunderstood official issue combat badge.

http://www.adroystermilitaria.com/